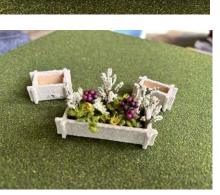

2025 Kit (above) as presented by NAME and decorated by me.

| NAME:                                                                                                | PHONE :                                        |
|------------------------------------------------------------------------------------------------------|------------------------------------------------|
| ADDRESS                                                                                              |                                                |
| CITY:                                                                                                | STATE: ZIP                                     |
| EMAIL : Club                                                                                         | Name                                           |
| Basic kit,1" \$20,1/2" \$16,1/4" \$14                                                                |                                                |
| Gates1" \$15,1/2" \$13,1/4" \$12                                                                     |                                                |
| Fountain Kit1" \$12,1/2" \$10,1/4" \$8                                                               |                                                |
| Mermaid Sculpture1" \$10,A orB                                                                       | Plant Boxes (3) 1" \$6, 1/2" \$5, 1/4" \$4     |
| Pillars and Arches(2) 1" \$10, 1/2" \$8, 1/4" \$                                                     | 66 Fretwork Arch 1" \$10,, 1/2" \$8,, 1/4" \$6 |
| Topiary 1" \$6, 1/2" \$6, 1/4" \$5                                                                   | Bench Set Kit 1" \$161/2" \$121\4" \$10        |
| TOTAL ENCLOSED \$ Postage will be billed at time of shipping. Questions at grandgirlminis@gmail.com. |                                                |