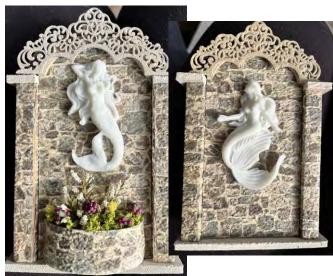

### **GARDEN SCULPTURE**

Made of resin, and paintable, choice of mermaid A (left) or B (right). Available in 1" only.