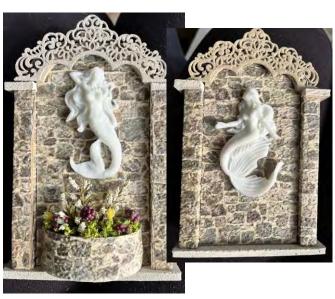

### **GARDEN SCULPTURE**

Made of resin, and paintable, choice of mermaid A (left) or B (right). Available in 1" only.