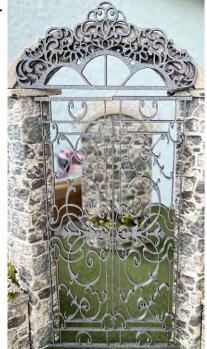

#### **3-PIECE GATE SET**

Made of Basswood and painted with metallic spray paint in this picture.