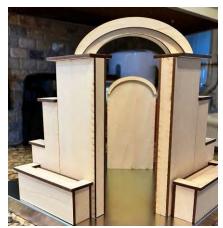

BASIC KIT

Basswood, no base included.

## PILLARS, BASE FOR WALL, DECORATIVE ARCH

Includes 2 pillars with caps, Wall base, and two decorative arches.