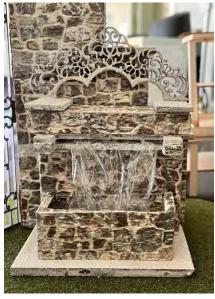

## WATERFALL FOUNTAIN

Basswood, styled to match the wall planters. The fretwork arch (separate purchase) matches the ones on the wall but is a little thicker.

Made of Basswood and painted with stone textured spray paint in this pictured. 3 graduated sizes to fit on the wall shelves or elsewhere.