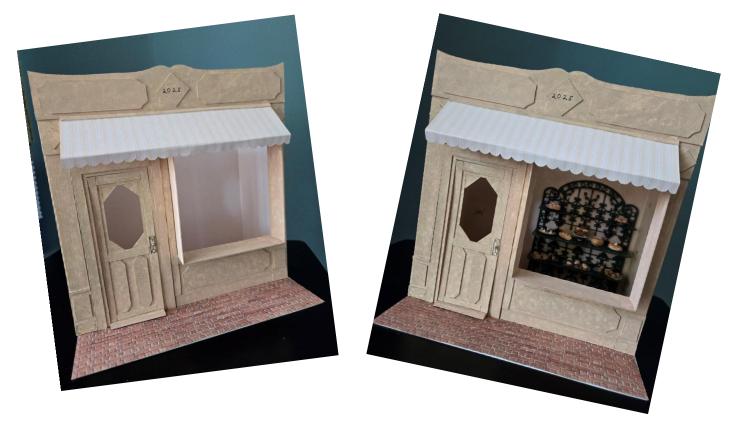

# **Thursday Evening Workshop** A Chic Boutique or A Unique Boutique

### With Sue Ann Ketchum

The Thursday Evening Workshop will be offered in 3 scales:

- 1" Scale \$95 1/2" Scale \$60
- ¼" scale \$51

When we travel anywhere in the world, what fascinates most of us after sightseeing are the unique shops, eateries, and boutiques where we find wonderful items native to that region. Shop window displays feature perfume, handbags, shoes, fashion, cigars, pastries, cheeses, chocolates, bread, toys, plants, flowers, laces, miniatures, wine, coffee shops, cafes, and more! What will your boutique feature?

#### **Dimensions:**

**1" Scale:** Height 10 ½", Width 10 5/8", Depth 4 ¼"" interior plus 2 ¾" exterior walkway. The base will be 7" deep. The interior 4" depth will have etched floorboards. Once the dimensions for ½" and ¼" are available we will update this form. The exterior sidewalk will have etched brick. Those participants who would rather have stone for their sidewalk, can use egg carton material torn into stone shapes (not included).

The display window is about an inch deep so as to hold merchandise (for 1" Scale, we will update this for  $\frac{1}{2}$ " and  $\frac{1}{4}$ " when dimensions are available).