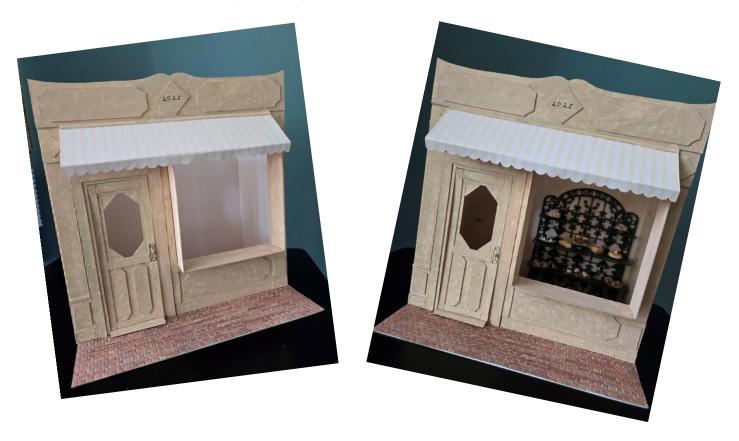

### A Chic Boutique or A Unique Boutique

### With Sue Ann Ketchum

The Thursday Evening Workshop will be offered in 3 scales:

1" Scale \$95

1/2" Scale \$60

1/4" scale \$51

When we travel anywhere in the world, what fascinates most of us after sightseeing are the unique shops, eateries, and boutiques where we find wonderful items native to that region. Shop window displays feature perfume, handbags, shoes, fashion, cigars, pastries, cheeses, chocolates, bread, toys, plants, flowers, laces, miniatures, wine, coffee shops, cafes, and more! What will your boutique feature?

#### **Dimensions:**

**1" Scale:** Height 10 ½", Width 10 5/8", Depth 4 ½"" interior plus 2 ¾" exterior walkway. The base will be 7" deep. The interior 4" depth will have etched floorboards. Once the dimensions for ½" and ½" are available we will update this form. The exterior sidewalk will have etched brick. Those participants who would rather have stone for their sidewalk, can use egg carton material torn into stone shapes (not included).

The display window is about an inch deep so as to hold merchandise (for 1" Scale, we will update this for  $\frac{1}{2}$ " and  $\frac{1}{2}$ " when dimensions are available).

#### **Project includes:**

- Acrylic for the window and the upper portion of the door.
- Striped paper for awning.
- 2 light LED set with switch and battery
- 3-D printed interior ceiling light cover, 3-D printed coach light
- Instruction packet
- 3-D printed doorknob set
- \*\*\*\*Students will need to supply their own paint, stain, glue, and wallpaper.