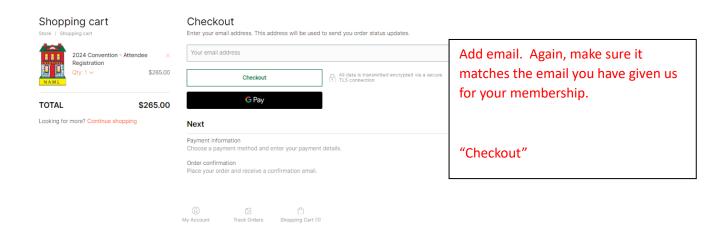

You must use the same email we have in the membership database in order for the registration to link to you. Please DO NOT use a different email than you have given NAME!

Select your role as an attendee.

You can pay by credit card or PayPal.

You may have to do a two-step verification for security purposes on your payment information. If so, your payment information will not process without doing this step.