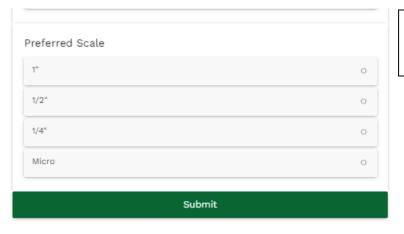

Skip this if you do not have any dietary restrictions.

Remember all contact information needs to match your membership information for registration to link to you

Let us know what your preferred scale is. This will help us with table seating and other areas of the convention.