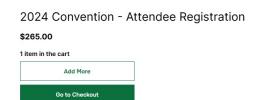

Click on "Select This" button to add your registration.

If you have a meal guest, you can select the icon in the bottom left to add that fee to the cart as well.

You May Also Need

Go to checkout to pay once your registration and/or meal guest is in your cart.