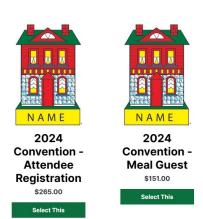

Click on "Select This" button to add your registration.

If you have a meal guest, you can select the icon in the bottom left to add that fee to the cart as well.

You May Also Need

Go to checkout to pay once your registration and/or meal guest is in your cart.