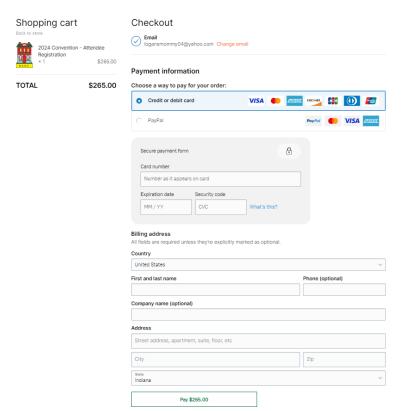

You can pay by credit card or PayPal.

You may have to do a two-step verification for security purposes on your payment information. If so, your payment information will not process without doing this step.

Remember all information needs to match your membership information.

A payment receipt will be emailed to you so please watch your inbox or spam box.

You will <u>NOT</u> receive a receipt from NAME so this will be your only payment record.