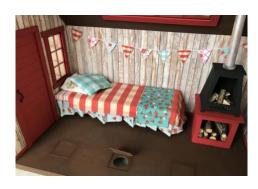

Included in the project are a cozy stove, complete with wood storage unit and stovepipe with an adorable bed to dress with charming linens and a toasty blanket. Included also is a colorful patterned banner which adds to the charm of the interior décor. The weathered walls and tin roof are accented by painted trim on the door, window and skylight. Thursday night project participants who complete a kit in one scale will have an opportunity to purchase the kit in the other scale as well. Many of our wonderful dealers will have wintery items to accessorize your ice-fishing shack for sale on their tables!