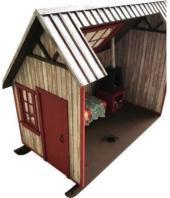

## Thursday Evening Workshop "Winter Solitude"

Join us for a great project that is a detailed Ice Fishing Shack familiar to many of our northern state residents! It will be offered in ¼" scale for \$70 and 1" scale for \$99 and will include a complete and detailed kit for you to enjoy. "Winter Solitude" was conceived and spearheaded by Taryn Reece, along with Scott Reece, Robin and Shawn Betterley.

Included in the project are a cozy stove, complete with wood storage unit and stovepipe with an adorable bed to dress with charming linens and a toasty blanket. Included also is a colorful patterned banner which adds to the charm of the interior décor. The weathered walls and tin roof are accented by painted trim on the door, window and skylight. Thursday night project participants who complete a kit in one scale will have an opportunity to purchase the kit in the other scale as well. Many of our wonderful dealers will have wintery items to accessorize your ice-fishing shack for sale on their tables!